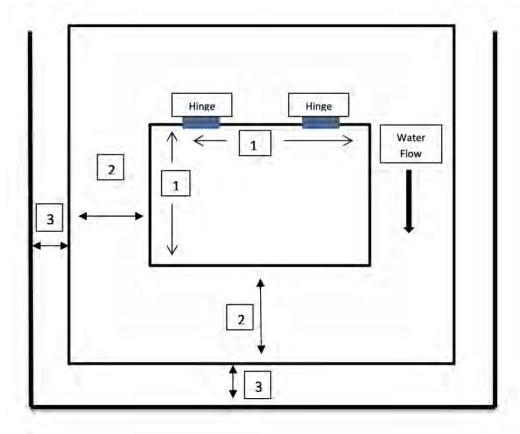

## **ACCESS HATCH ORDER FORM**

| Customer / Company:                      |                           |                  |        |                   |          |  |
|------------------------------------------|---------------------------|------------------|--------|-------------------|----------|--|
| Contact I                                | Person:                   |                  | ······ | Contact Telephone | No:      |  |
| Delivery /                               | / Pick up (Please Circle) | Date Required:/_ | /      | Time::            | am/pm    |  |
| Delivery Address:                        |                           |                  |        |                   |          |  |
|                                          |                           |                  |        |                   |          |  |
| Material Required: Zincalume / Colorbond |                           |                  |        |                   |          |  |
| 1                                        | HATCH SIZE                |                  | 3      | TURN DOWN PROF    | ILE SIZE |  |
| 2                                        | APRON SIZE                |                  |        |                   |          |  |