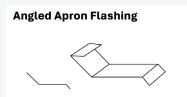

# **Apron Flashings**

Apron Flashings available from PPC Flashings are folded pieces of metal installed to help prevent any water from penetrating spaces in roofing.

#### **Types Of Box Gutters Available**