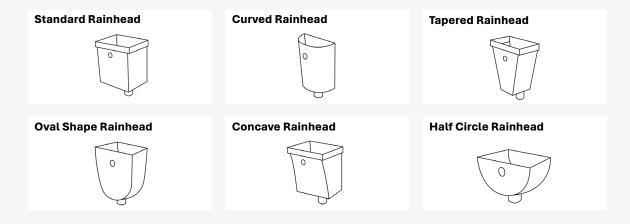

### Rainheads

Rainheads available from PPC Flashings are typically containers connected to gutters and downpipes to help increase water capacity.

The types of Rainheads available can be made to order.

#### **Types Of Rainheads Available**