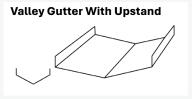

# **Valley Gutters**

Valley Gutters available from PPC Flashings are shallow gutters manufactured to suit the angle between two internal slopes of a roof. These gutters collect stormwater and dispose of it through downpipes.

#### **Types Of Valley Gutters Available**