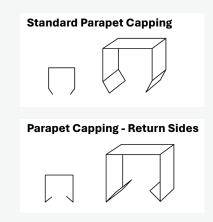

Parapet Capping available from PPC Flashings is a covering installed to waterproof and cap the ends of vertical metal sheets or metal cladding walls. The types of Ridge and Parapet capping available can be made to order.

#### **Types Of Parapet Capping Available**