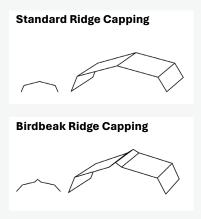

## Ridge & Parapet Capping

Ridge Capping available from PPC Flashings is a covering applied over the ridge to provide protection, coverage, and an effective weather seal between two slopes in roofing applications.

#### **Types Of Ridge Capping Available**