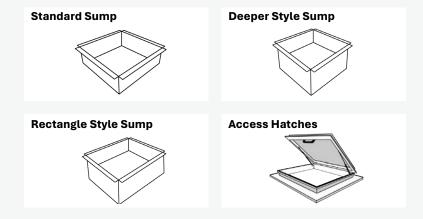

# Sumps & Access Hatches

Sumps available from PPC Flashings hold stormwater and collect debris before it flows into downpipes.

Access Hatches available from PPC Flashings provide safe and easy access to your roof.

The types of Sumps and Access Hatches available can be made to order.

#### Types Of Sumps and Access Hatches Available