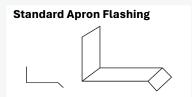

# **Apron Flashings**

Apron Flashings available from PPC Flashings are folded pieces of metal installed to help prevent any water from penetrating spaces in roofing.