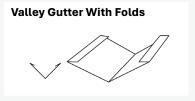

# **Valley Gutters**

Valley Gutters available from PPC Flashings are shallow gutters manufactured to suit the angle between two internal slopes of a roof. These gutters collect stormwater and dispose of it through downpipes.

#### **Types Of Valley Gutters Available**