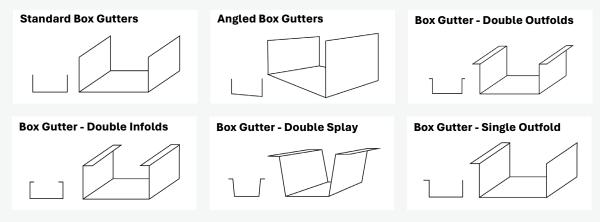

### **Box Gutters**

Box Gutters available from PPC Flashings are either square or rectangular, and installed within the boundaries of a roof. These gutters collect stormwater and dispose of it through downpipes.

#### **Types Of Box Gutters Available**