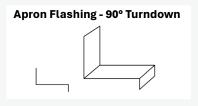

# **Apron Flashings**

Apron Flashings available from PPC Flashings are folded pieces of metal installed to help prevent any water from penetrating spaces in roofing.