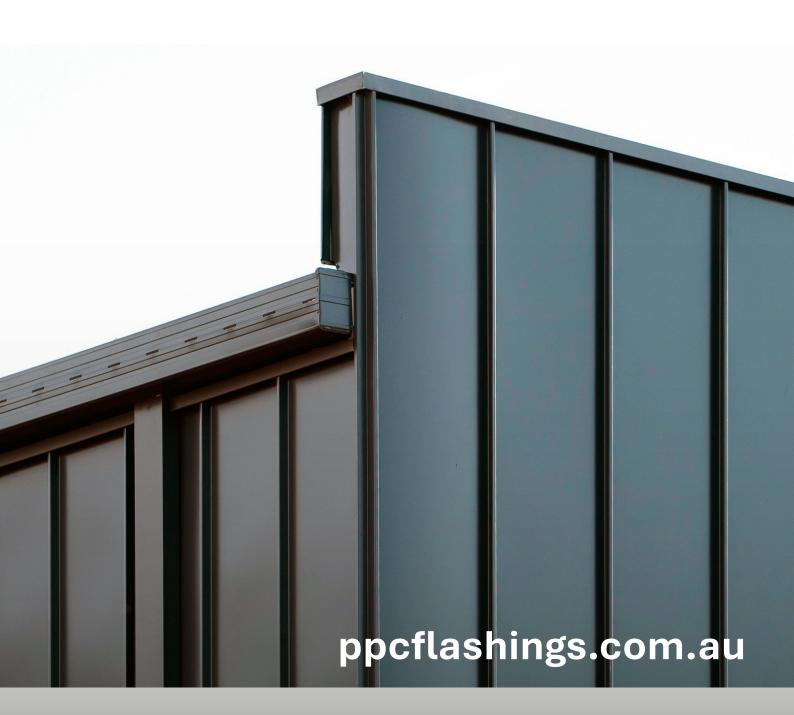

## **Flashings**

We can fold and fabricate a wide range of flashings to suit our clients' project specifications and requirements. PPC Flashings are available in a wide range of available thicknesses and material finishes.

#### **Types Of Flashings Available**

Custom Flashings can also be manufactured to meet your specific project requirements. Whether you're looking for curved aprons, ridge caps, barge caps, or box gutters, you can find them all at PPC Flashings. All of our flashings at PPC Flashings are manufactured locally to provide you with quality assurance, backed, and fully certified by our trusted suppliers.

## Ridge & Parapet Capping

Ridge Capping available from PPC Flashings is a covering applied over the ridge to provide protection, coverage, and an effective weather seal between two slopes in roofing applications.

Parapet Capping available from PPC Flashings is a covering installed to waterproof and cap the ends of vertical metal sheets or metal cladding walls. The types of Ridge and Parapet capping available can be made to order.