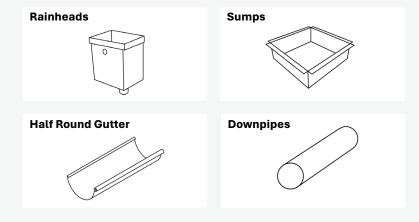

### **Rainwater Goods**

At PPC Flashings, our extensive range of rainwater goods and accessories comprise many types of rainheads, sumps, and access hatches. You can choose from a variety of material finishes including COLORBOND® steel, VMZINC®, Aurubis, and RHEINZINK®.

### Rainheads

Rainheads available from PPC Flashings are typically containers connected to gutters and downpipes to help increase water capacity.

The types of Rainheads available can be made to order.

# Sumps & Access Hatches

Sumps available from PPC Flashings hold stormwater and collect debris before it flows into downpipes.

Access Hatches available from PPC Flashings provide safe and easy access to your roof.

#### **Downpipes**

We able to supply a full range of downpipes to meet all building and architectural requirements. Downpipes are available in standard sizes, however, can be made to your custom specifications. Pops, saddles and offsets are also available to suit all downpipes.