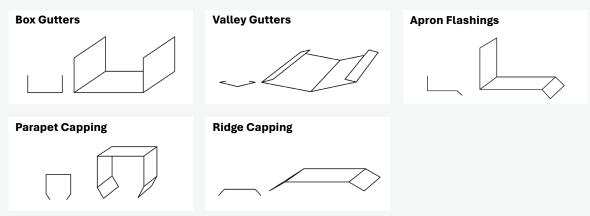

## **Flashings**

We can fold and fabricate a wide range of flashings to suit our clients' project specifications and requirements. PPC Flashings are available in a wide range of available thicknesses and material finishes.

#### **Types Of Flashings Available**

Custom Flashings can also be manufactured to meet your specific project requirements. Whether you're looking for curved aprons, ridge caps, barge caps, or box gutters, you can find them all at PPC Flashings. All of our flashings at PPC Flashings are manufactured locally to provide you with quality assurance, backed, and fully certified by our trusted suppliers.

### **Box Gutters**

Box Gutters available from PPC Flashings are either square or rectangular, and installed within the boundaries of a roof. These gutters collect stormwater and dispose of it through downpipes.

# **Valley Gutters**

Valley Gutters available from PPC Flashings are shallow gutters manufactured to suit the angle between two internal slopes of a roof. These gutters collect stormwater and dispose of it through downpipes.

# **Apron Flashings**

Apron Flashings available from PPC Flashings are folded pieces of metal installed to help prevent any water from penetrating spaces in roofing.

## Ridge & Parapet Capping

Ridge Capping available from PPC Flashings is a covering applied over the ridge to provide protection, coverage, and an effective weather seal between two slopes in roofing applications.

Parapet Capping available from PPC Flashings is a covering installed to waterproof and cap the ends of vertical metal sheets or metal cladding walls. The types of Ridge and Parapet capping available can be made to order.