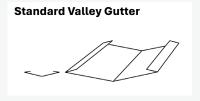

# **Valley Gutters**

Valley Gutters available from PPC Flashings are shallow gutters manufactured to suit the angle between two internal slopes of a roof. These gutters collect stormwater and dispose of it through downpipes.

#### **Types Of Valley Gutters Available**