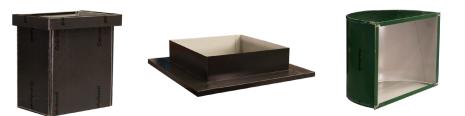

### **Box Gutters**

Box Gutters available from PPC Flashings are either square or rectangular, and installed within the boundaries of a roof. These gutters collect stormwater and dispose of it through downpipes.

### **Types Of Box Gutters Available**

Custom Flashings can also be manufactured to meet your specific project requirements. Whether you're looking for curved aprons, ridge caps, barge caps, or box gutters, you can find them all at PPC Flashings. All of our flashings at PPC Flashings are manufactured locally to provide you with quality assurance, backed, and fully certified by our trusted suppliers.

# Standard Box Gutters

#### **Angled Box Gutters**

#### **Box Gutter - Double Outfolds**

#### **Box Gutter - Double Infolds**

#### Box Gutter - Double Splay