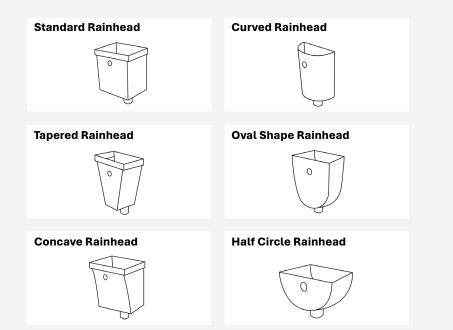

### **Types Of Rainheads Available**

### Rainheads

Rainheads available from PPC Flashings are typically containers connected to gutters and downpipes to help increase water capacity.

The types of Rainheads available can be made to order.