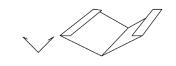

# **Valley Gutters**

Valley Gutters available from PPC Flashings are shallow gutters manufactured to suit the angle between two internal slopes of a roof. These gutters collect stormwater and dispose of it through downpipes.

#### Types Of Valley Gutters Available

**Valley Gutter With Folds** 

**Types Of Apron Flashings Available** 

**Angled Apron Flashing** 