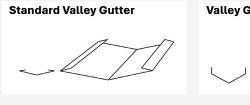

# **Valley Gutters**

Valley Gutters available from PPC Flashings are shallow gutters manufactured to suit the angle between two internal slopes of a roof. These gutters collect stormwater and dispose of it through downpipes.

#### Types Of Valley Gutters Available

**Valley Gutter With Folds** 

**Types Of Apron Flashings Available** 

**Angled Apron Flashing** 