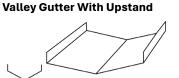

# **Valley Gutters**

Valley Gutters available from PPC Flashings are shallow gutters manufactured to suit the angle between two internal slopes of a roof. These gutters collect stormwater and dispose of it through downpipes.

#### Types Of Valley Gutters Available

**Valley Gutter With Folds** 

**Types Of Apron Flashings Available** 

**Angled Apron Flashing** 