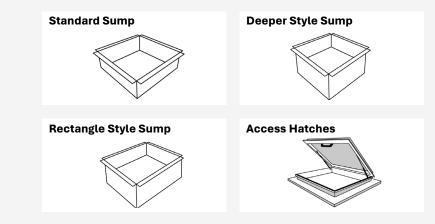

#### **Types Of Sumps and Access Hatches Available**

### Sumps & Access Hatches

Sumps available from PPC Flashings hold stormwater and collect debris before it flows into downpipes.

Access Hatches available from PPC Flashings provide safe and easy access to your roof.

The types of Sumps and Access Hatches available can be made to order.