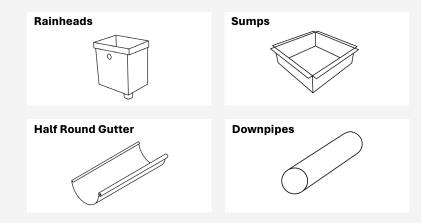

#### Types Of Rainwater Goods Available

### Rainheads

Rainheads available from PPC Flashings are typically containers connected to gutters and downpipes to help increase water capacity.

The types of Rainheads available can be made to order.

### Sumps & Access Hatches

Sumps available from PPC Flashings hold stormwater and collect debris before it flows into downpipes.

Access Hatches available from PPC Flashings provide safe and easy access to your roof.

### **Downpipes**

We able to supply a full range of downpipes to meet all building and architectural requirements. Downpipes are available in standard sizes, however, can be made to your custom specifications. Pops, saddles and offsets are also available to suit all downpipes.