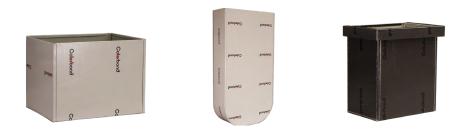

### **Box Gutters**

Box Gutters available from PPC Flashings are either square or rectangular, and installed within the boundaries of a roof. These gutters collect stormwater and dispose of it through downpipes.

### **Types Of Box Gutters Available**

Custom Flashings can also be manufactured to meet your specific project requirements. Whether you're looking for curved aprons, ridge caps, barge caps, or box gutters, you can find them all at PPC Flashings. All of our flashings at PPC Flashings are manufactured locally to provide you with quality assurance, backed, and fully certified by our trusted suppliers.

# Standard Box Gutters

#### **Angled Box Gutters**

#### **Box Gutter - Double Outfolds**

#### **Box Gutter - Double Infolds**

#### Box Gutter - Double Splay